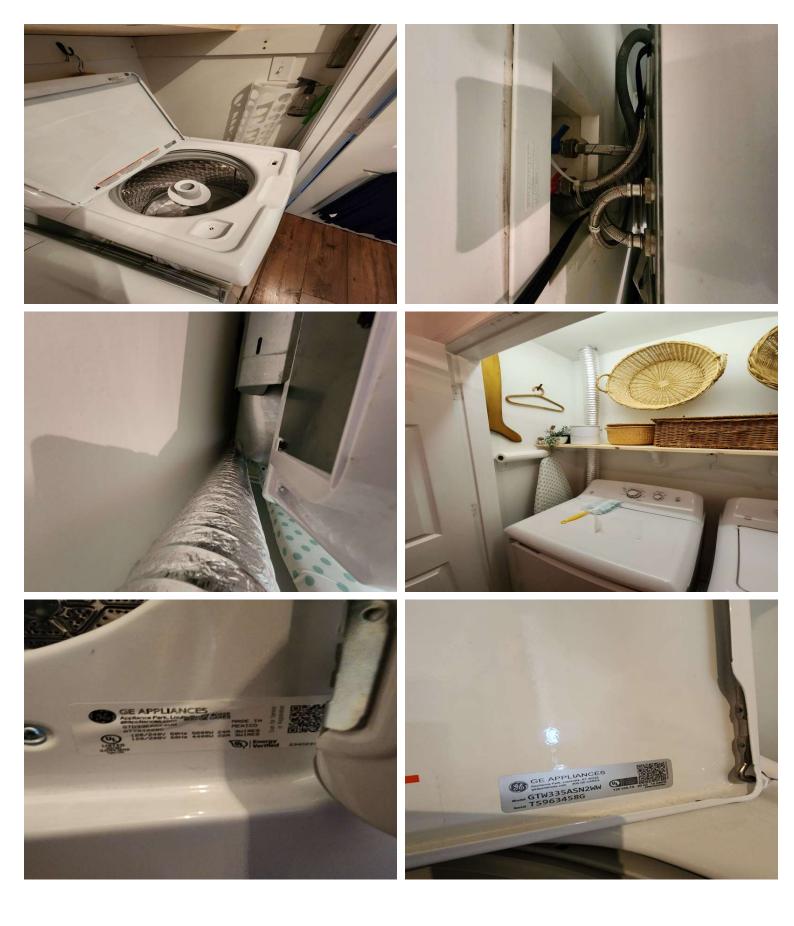

# Laundry/Utilities/Storage Area

| Item:                                                                                                          | Results:                             |
|----------------------------------------------------------------------------------------------------------------|--------------------------------------|
| Does the residence have an installed washer and dryer?                                                         | Yes                                  |
| Internal lint trap is clean and free of lint and appears or is reported to be cleaned after each use?          | No                                   |
| Exterior of clothes dryer is free of obvious lint/dirt/dust buildup with the appropriate installed dryer vent? | Yes                                  |
| Laundry washer has braided stainless hoses?                                                                    | Yes                                  |
| Washer and storage area is clean and clutter free and does not have excessive fire loading due to contents?    | Yes                                  |
| HVAC System type                                                                                               | Heat pump/Central air Gas<br>Furnace |
| HVAC appears in good working condition?                                                                        | Yes                                  |
| Area around the HVAC system is clear?                                                                          | Yes                                  |
| Has water heater?                                                                                              | Yes                                  |
| Water heater type?                                                                                             | Gas                                  |
| Electrical panel is accessible and in good condition?                                                          | Yes                                  |
| Electrical sources throughout the residence found to be/have?                                                  | In good condition                    |