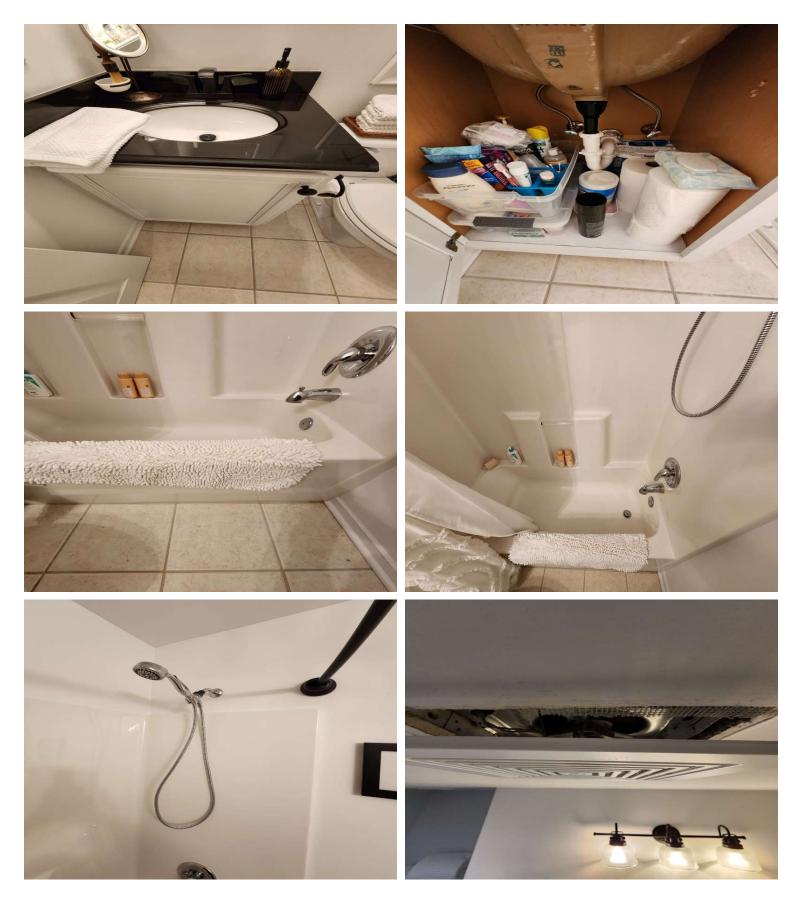

# Half bathrooms

| Item:                     | Results:                 |
|---------------------------|--------------------------|
| Half bathroom(s) present? | Yes                      |
| Total half bathrooms      | 1                        |
| Water Sources?            | Stainless Braided Cables |
| Bathroom issues found?    | No                       |
| Bathroom vent fan is?     | Clean and operational    |