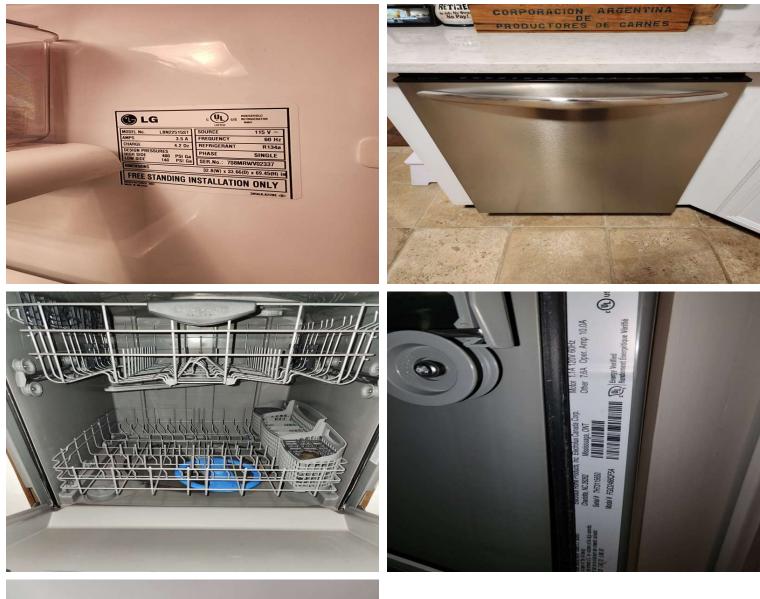

# Kitchen Area

| Item:                                                                                                              | Results: |
|--------------------------------------------------------------------------------------------------------------------|----------|
| Appliances are clean and free of excess grease and in good working condition?                                      | Yes      |
| Range hood or over the range microwave appears/reported to be in good working condition and free of excess grease? | Yes      |
| Small appliances are unplugged when not in use?                                                                    | Yes      |
| Things that can burn are not stored on the cooktop or in the range?                                                | Yes      |
| Floor covering condition including kitchen, dining area or eat in kitchen?                                         | Great    |
| Walls and Ceiling condition?                                                                                       | Great    |
| Kitchen Cabinets are in good condition with no obvious damage or missing hardware?                                 | Yes      |
| Any signs of water damage in the kitchen?                                                                          | No       |