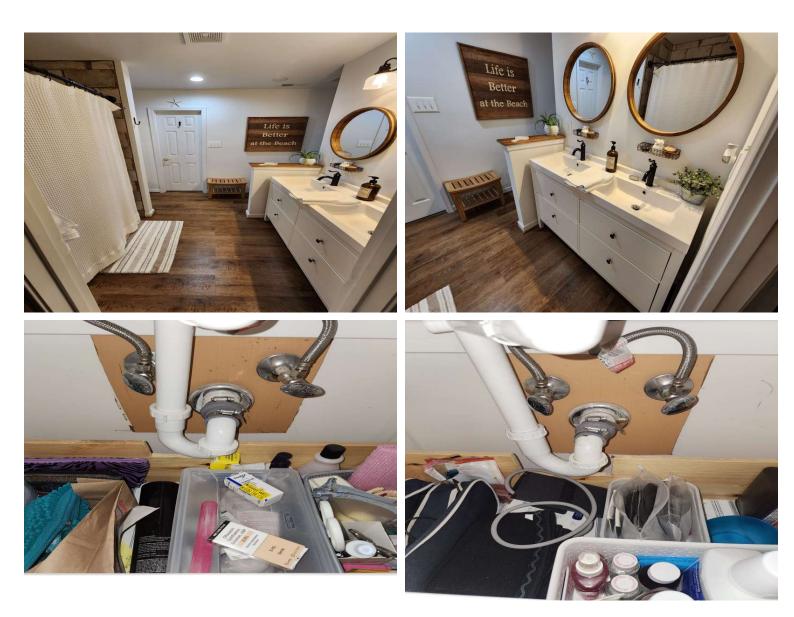

# Full bathrooms

| Item:                    | Results:                 |
|--------------------------|--------------------------|
| Total full bathrooms     | 2                        |
| Water Sources?           | Stainless Braided Cables |
| Bathroom issues found?   | No                       |
| Bathroom vent fan is?    | Clean and operational    |
| Shower or tub present?   | Yes                      |
| Shower or tub condition? | Good condition           |