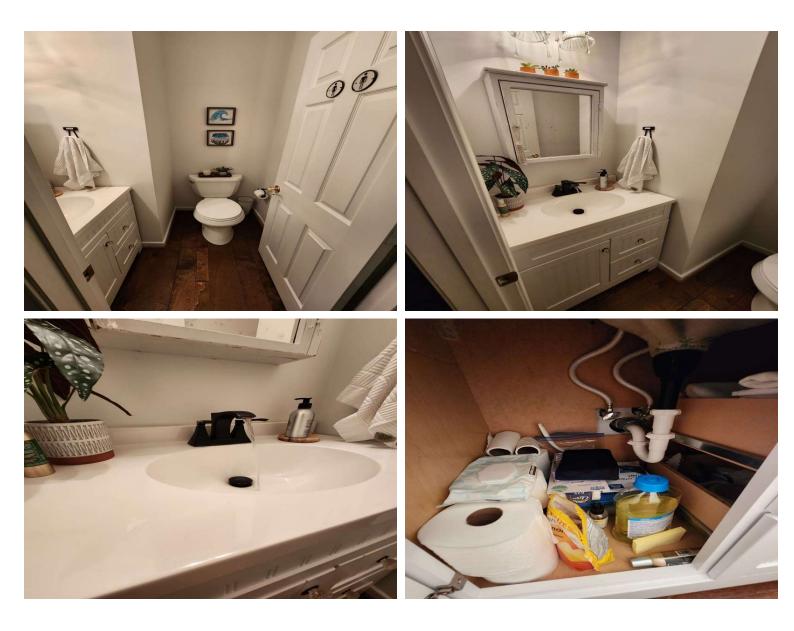

# Full bathrooms

| Item:                    | Results:                 |
|--------------------------|--------------------------|
| Total full bathrooms     | 2                        |
| Water Sources?           | Stainless Braided Cables |
| Bathroom issues found?   | No                       |
| Bathroom vent fan is?    | Clean and operational    |
| Shower or tub present?   | Yes                      |
| Shower or tub condition? | Good condition           |

# Half bathrooms

| Item:                     | Results:                 |
|---------------------------|--------------------------|
| Half bathroom(s) present? | Yes                      |
| Total half bathrooms      | 1                        |
| Water Sources?            | Stainless Braided Cables |
| Bathroom issues found?    | No                       |
| Bathroom vent fan is?     | Clean and operational    |