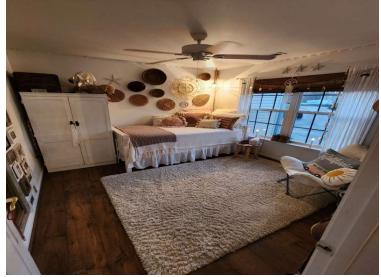

#### **Bedrooms**

| Item:                                                                                                           | Results:                   |
|-----------------------------------------------------------------------------------------------------------------|----------------------------|
| Total bedrooms                                                                                                  | 3                          |
| Bedroom has two operational and clear means of egress to separate locations inside or outside of the residence? | Yes                        |
| Floor covering?                                                                                                 | Wood, laminate or linoleum |
| Condition of floor covering?                                                                                    | Great                      |
| Walls and Ceiling condition?                                                                                    | Great                      |