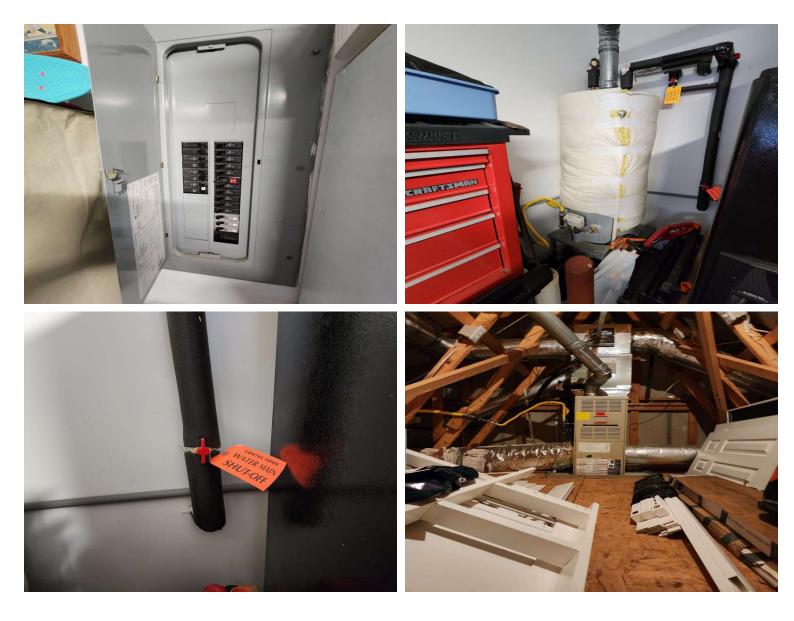

# Laundry/Utilities/Storage Area

| Item:                                                                                                          | Results:                             |
|----------------------------------------------------------------------------------------------------------------|--------------------------------------|
| Does the residence have an installed washer and dryer?                                                         | Yes                                  |
| Internal lint trap is clean and free of lint and appears or is reported to be cleaned after each use?          | No                                   |
| Exterior of clothes dryer is free of obvious lint/dirt/dust buildup with the appropriate installed dryer vent? | Yes                                  |
| Laundry washer has braided stainless hoses?                                                                    | Yes                                  |
| Washer and storage area is clean and clutter free and does not have excessive fire loading due to contents?    | Yes                                  |
| HVAC System type                                                                                               | Heat pump/Central air Gas<br>Furnace |
| HVAC appears in good working condition?                                                                        | Yes                                  |
| Area around the HVAC system is clear?                                                                          | Yes                                  |
| Has water heater?                                                                                              | Yes                                  |
| Water heater type?                                                                                             | Gas                                  |
| Electrical panel is accessible and in good condition?                                                          | Yes                                  |
| Electrical sources throughout the residence found to be/have?                                                  | In good condition                    |