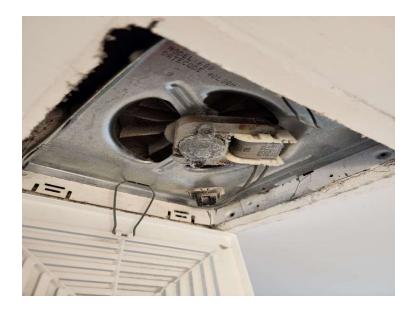

# Full bathrooms

| Item:                    | Results:                 |
|--------------------------|--------------------------|
| Total full bathrooms     | 2                        |
| Water Sources?           | Stainless Braided Cables |
| Bathroom issues found?   | No                       |
| Bathroom vent fan is?    | Clean and operational    |
| Shower or tub present?   | Yes                      |
| Shower or tub condition? | Good condition           |

# Half bathrooms

| Item:                     | Results:                 |
|---------------------------|--------------------------|
| Half bathroom(s) present? | Yes                      |
| Total half bathrooms      | 1                        |
| Water Sources?            | Stainless Braided Cables |
| Bathroom issues found?    | No                       |
| Bathroom vent fan is?     | Clean and operational    |