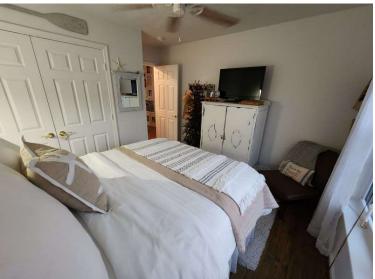

#### **Bedrooms**

| Item:                                                                                                           | Results:                   |
|-----------------------------------------------------------------------------------------------------------------|----------------------------|
| Total bedrooms                                                                                                  | 3                          |
| Bedroom has two operational and clear means of egress to separate locations inside or outside of the residence? | Yes                        |
| Floor covering?                                                                                                 | Wood, laminate or linoleum |
| Condition of floor covering?                                                                                    | Great                      |
| Walls and Ceiling condition?                                                                                    | Great                      |