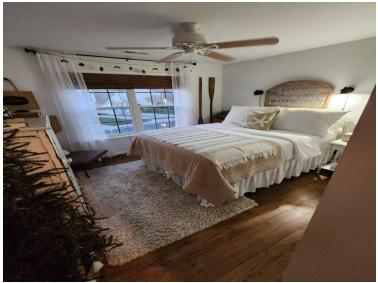

#### **Bedrooms**

| Item:                                                                                                           | Results:                   |
|-----------------------------------------------------------------------------------------------------------------|----------------------------|
| Total bedrooms                                                                                                  | 3                          |
| Bedroom has two operational and clear means of egress to separate locations inside or outside of the residence? | Yes                        |
| Floor covering?                                                                                                 | Wood, laminate or linoleum |
| Condition of floor covering?                                                                                    | Great                      |
| Walls and Ceiling condition?                                                                                    | Great                      |