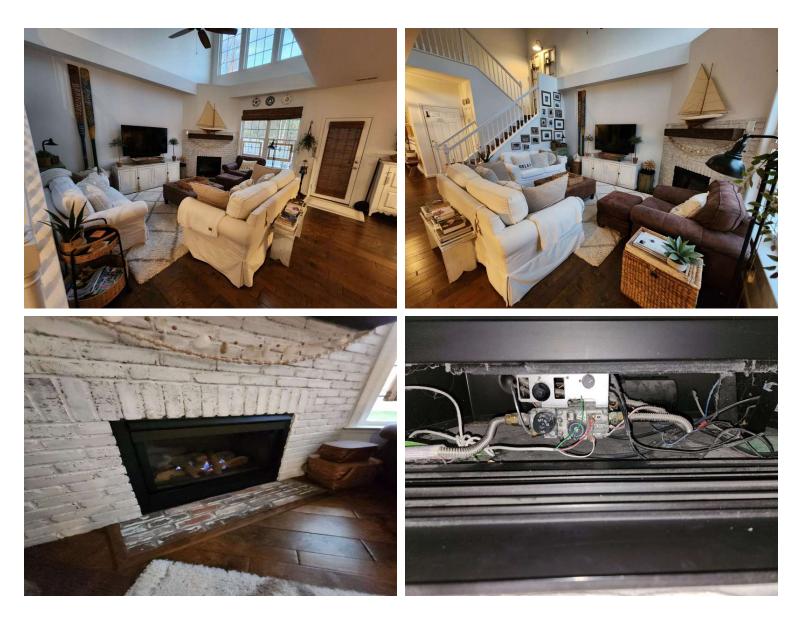

# Living/Den/Family room/s

| Item:                            | Results:                                             |
|----------------------------------|------------------------------------------------------|
| Area is clean and not cluttered? | Yes                                                  |
| Fireplace is present?            | Yes                                                  |
| Fireplace type                   | Fuel fired                                           |
| Fireplace Usage                  | Tenant reports using or intent to use the fireplace' |
| Fireplace Issues                 | None                                                 |
| Floor covering?                  | Wood, laminate or linoleum                           |
| Condition of floor covering?     | Great                                                |
| Walls and Ceiling condition?     | Great                                                |