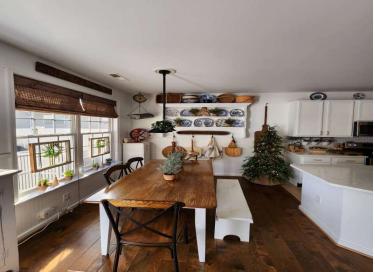

# Kitchen Area

| Item:                                                                                                              | Results: |
|--------------------------------------------------------------------------------------------------------------------|----------|
| Appliances are clean and free of excess grease and in good working condition?                                      | Yes      |
| Range hood or over the range microwave appears/reported to be in good working condition and free of excess grease? | Yes      |
| Small appliances are unplugged when not in use?                                                                    | Yes      |
| Things that can burn are not stored on the cooktop or in the range?                                                | Yes      |
| Floor covering condition including kitchen, dining area or eat in kitchen?                                         | Great    |
| Walls and Ceiling condition?                                                                                       | Great    |
| Kitchen Cabinets are in good condition with no obvious damage or missing hardware?                                 | Yes      |
| Any signs of water damage in the kitchen?                                                                          | No       |