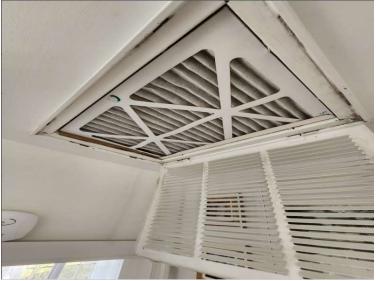

# Inspected filter(s)

Clean 12x18x1 in common area

Clean 12x18x1 in common area