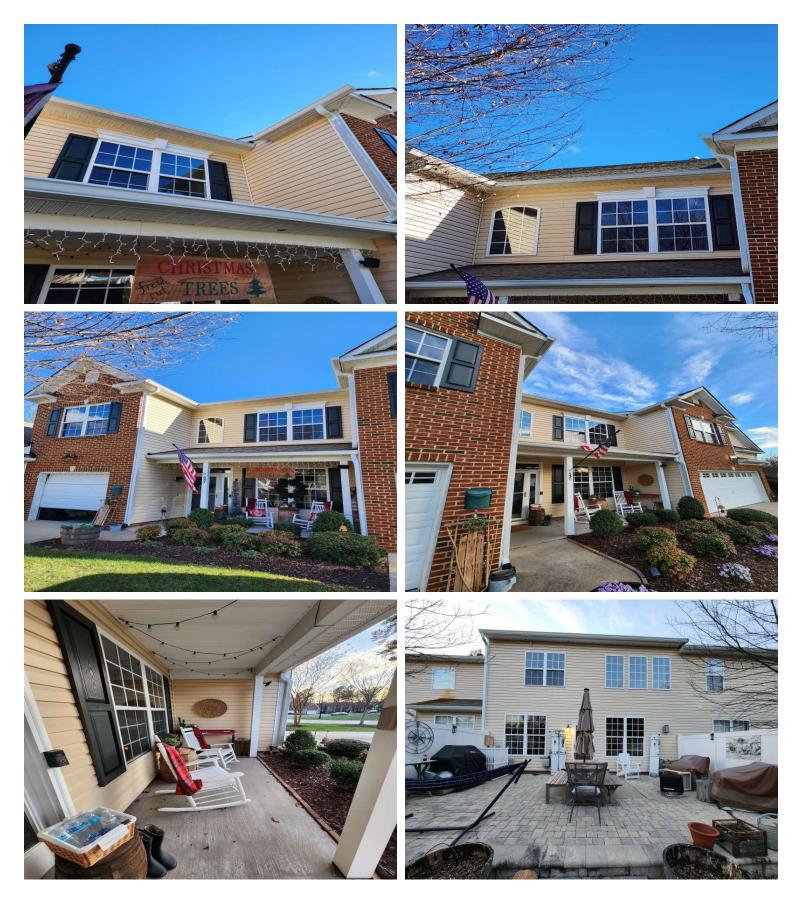

# Exterior of residence

| Item:                                                        | Results:             |
|--------------------------------------------------------------|----------------------|
| Overall Impression during exterior walk around of residence? | Great                |
| Address clearly visible from street?                         | Yes                  |
| Exterior siding condition?                                   | Great - No Issues    |
| Does the residence have gutters or downspouts                | Yes                  |
| Condition of gutters oir downspouts                          | Great - No Issue     |
| Property has a fence?                                        | Yes                  |
| Condition of fence                                           | Good                 |
| Has outdoor grill or fireplace?                              | Yes - Good condition |
| Has pool or hot tub?                                         | No                   |
| Has exterior patio deck or balcony?                          | Yes                  |
| Patio deck or balcony in good condition?                     | Yes                  |
| Exterior roof condition?                                     | Good                 |