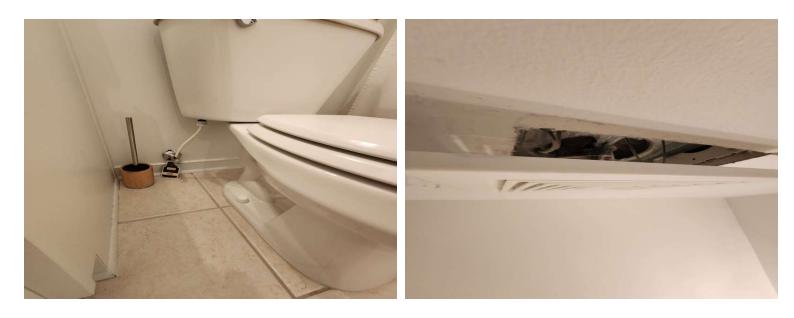

# Full bathrooms

| Item:                    | Results:                 |
|--------------------------|--------------------------|
| Total full bathrooms     | 2                        |
| Water Sources?           | Stainless Braided Cables |
| Bathroom issues found?   | No                       |
| Bathroom vent fan is?    | Clean and operational    |
| Shower or tub present?   | Yes                      |
| Shower or tub condition? | Good condition           |

# Half bathrooms

| Item:                     | Results:                 |
|---------------------------|--------------------------|
| Half bathroom(s) present? | Yes                      |
| Total half bathrooms      | 1                        |
| Water Sources?            | Stainless Braided Cables |
| Bathroom issues found?    | No                       |
| Bathroom vent fan is?     | Clean and operational    |