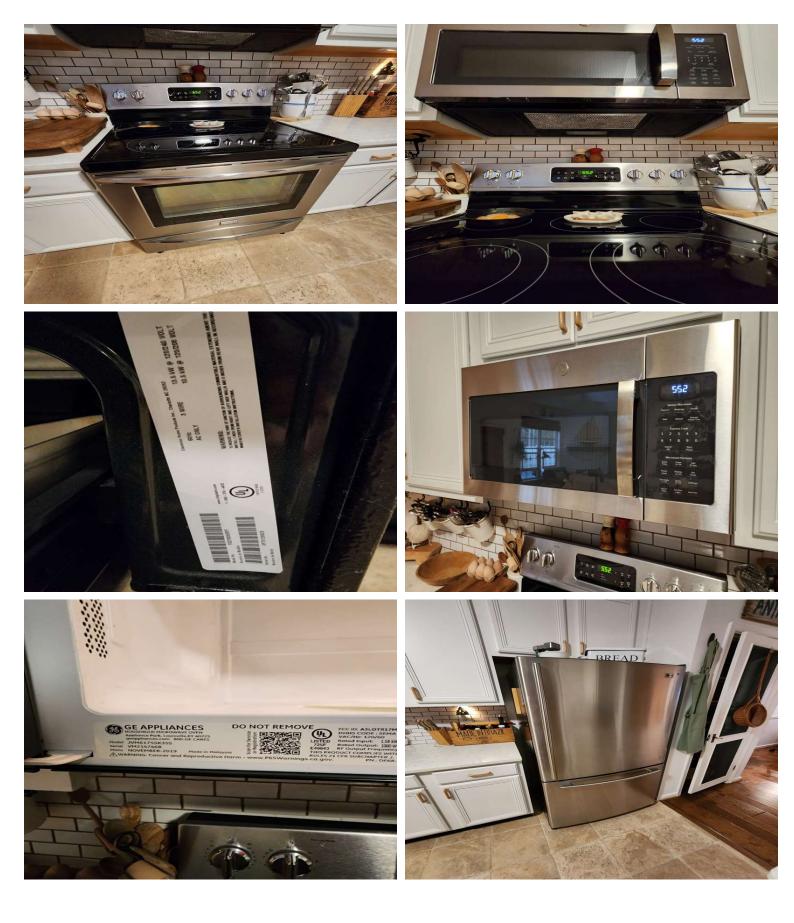

# Kitchen Area

| Item:                                                                                                              | Results: |
|--------------------------------------------------------------------------------------------------------------------|----------|
| Appliances are clean and free of excess grease and in good working condition?                                      | Yes      |
| Range hood or over the range microwave appears/reported to be in good working condition and free of excess grease? | Yes      |
| Small appliances are unplugged when not in use?                                                                    | Yes      |
| Things that can burn are not stored on the cooktop or in the range?                                                | Yes      |
| Floor covering condition including kitchen, dining area or eat in kitchen?                                         | Great    |
| Walls and Ceiling condition?                                                                                       | Great    |
| Kitchen Cabinets are in good condition with no obvious damage or missing hardware?                                 | Yes      |
| Any signs of water damage in the kitchen?                                                                          | No       |