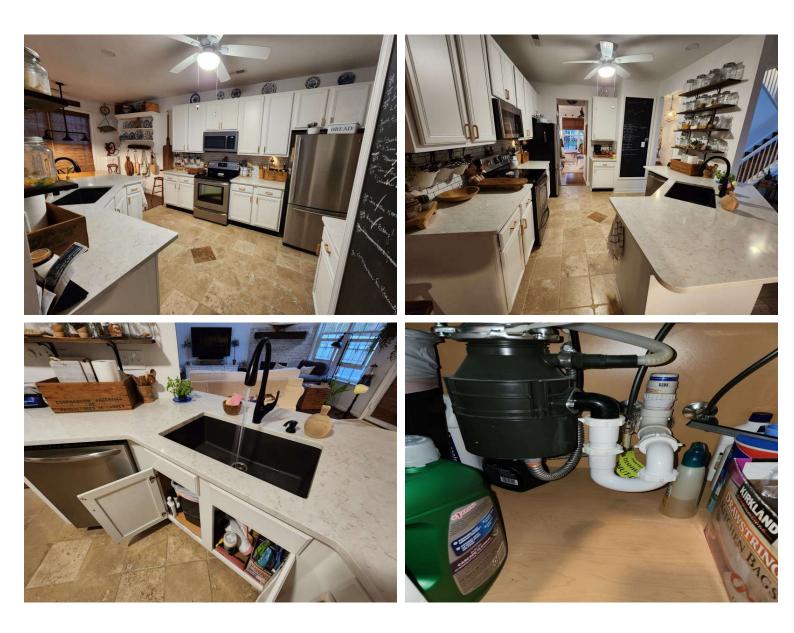

# Kitchen Area

| Item:                                                                                                              | Results: |
|--------------------------------------------------------------------------------------------------------------------|----------|
| Appliances are clean and free of excess grease and in good working condition?                                      | Yes      |
| Range hood or over the range microwave appears/reported to be in good working condition and free of excess grease? | Yes      |
| Small appliances are unplugged when not in use?                                                                    | Yes      |
| Things that can burn are not stored on the cooktop or in the range?                                                | Yes      |
| Floor covering condition including kitchen, dining area or eat in kitchen?                                         | Great    |
| Walls and Ceiling condition?                                                                                       | Great    |
| Kitchen Cabinets are in good condition with no obvious damage or missing hardware?                                 | Yes      |
| Any signs of water damage in the kitchen?                                                                          | No       |