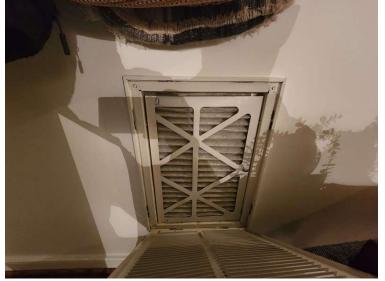

# Inspected filter(s)

Clean 12x18x1 in common area

Clean 12x18x1 in common area