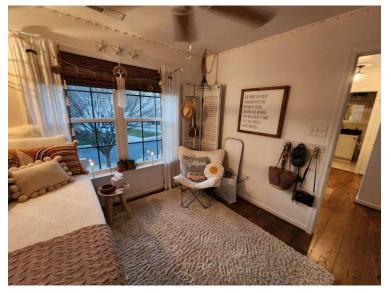

# Living/Den/Family room/s

| Item:                            | Results:                                             |
|----------------------------------|------------------------------------------------------|
| Area is clean and not cluttered? | Yes                                                  |
| Fireplace is present?            | Yes                                                  |
| Fireplace type                   | Fuel fired                                           |
| Fireplace Usage                  | Tenant reports using or intent to use the fireplace' |
| Fireplace Issues                 | None                                                 |
| Floor covering?                  | Wood, laminate or linoleum                           |
| Condition of floor covering?     | Great                                                |
| Walls and Ceiling condition?     | Great                                                |