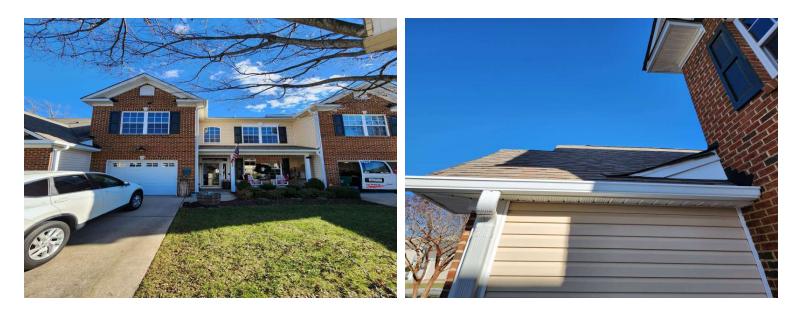

# Exterior of residence

| Item:                                                        | Results:             |
|--------------------------------------------------------------|----------------------|
| Overall Impression during exterior walk around of residence? | Great                |
| Address clearly visible from street?                         | Yes                  |
| Exterior siding condition?                                   | Great - No Issues    |
| Does the residence have gutters or downspouts                | Yes                  |
| Condition of gutters oir downspouts                          | Great - No Issue     |
| Property has a fence?                                        | Yes                  |
| Condition of fence                                           | Good                 |
| Has outdoor grill or fireplace?                              | Yes - Good condition |
| Has pool or hot tub?                                         | No                   |
| Has exterior patio deck or balcony?                          | Yes                  |
| Patio deck or balcony in good condition?                     | Yes                  |
| Exterior roof condition?                                     | Good                 |