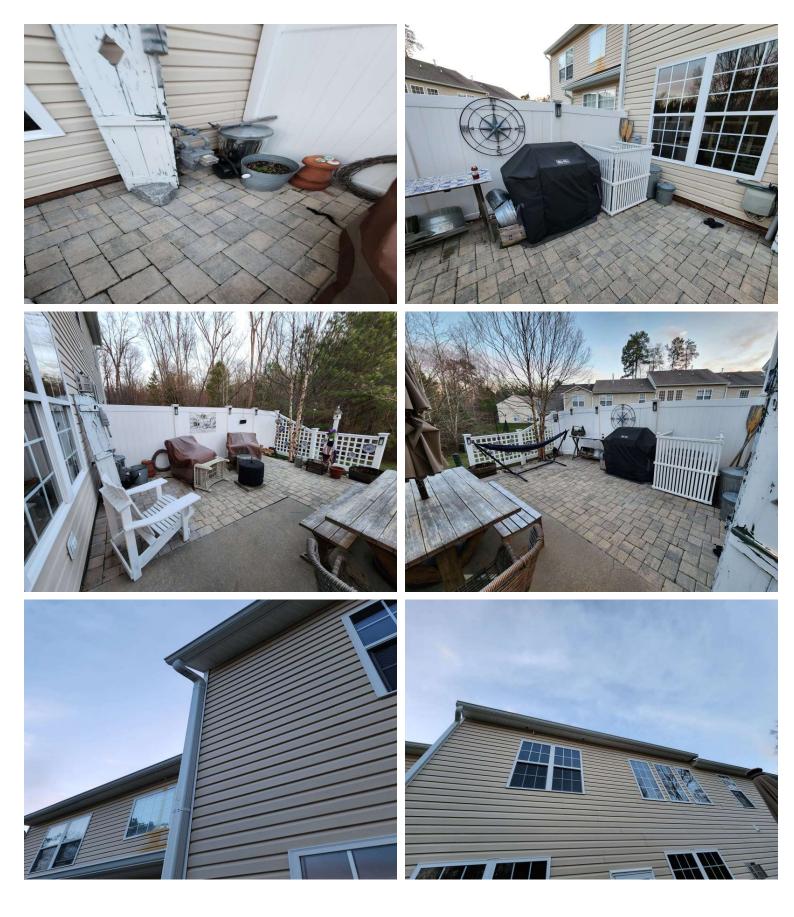

# Exterior of residence

| Item:                                                        | Results:             |
|--------------------------------------------------------------|----------------------|
| Overall Impression during exterior walk around of residence? | Great                |
| Address clearly visible from street?                         | Yes                  |
| Exterior siding condition?                                   | Great - No Issues    |
| Does the residence have gutters or downspouts                | Yes                  |
| Condition of gutters oir downspouts                          | Great - No Issue     |
| Property has a fence?                                        | Yes                  |
| Condition of fence                                           | Good                 |
| Has outdoor grill or fireplace?                              | Yes - Good condition |
| Has pool or hot tub?                                         | No                   |
| Has exterior patio deck or balcony?                          | Yes                  |
| Patio deck or balcony in good condition?                     | Yes                  |
| Exterior roof condition?                                     | Good                 |