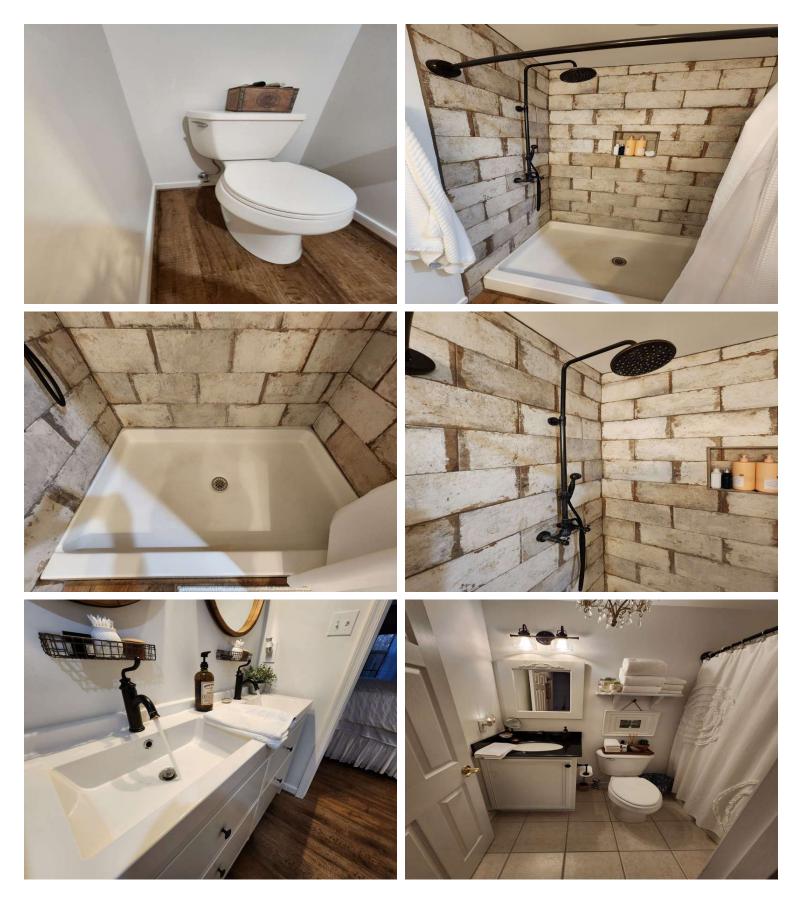

# Full bathrooms

| Item:                    | Results:                 |
|--------------------------|--------------------------|
| Total full bathrooms     | 2                        |
| Water Sources?           | Stainless Braided Cables |
| Bathroom issues found?   | No                       |
| Bathroom vent fan is?    | Clean and operational    |
| Shower or tub present?   | Yes                      |
| Shower or tub condition? | Good condition           |