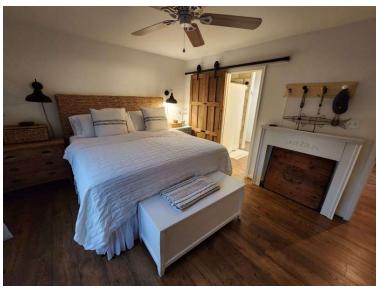

#### **Bedrooms**

| Item:                                                                                                           | Results:                   |
|-----------------------------------------------------------------------------------------------------------------|----------------------------|
| Total bedrooms                                                                                                  | 3                          |
| Bedroom has two operational and clear means of egress to separate locations inside or outside of the residence? | Yes                        |
| Floor covering?                                                                                                 | Wood, laminate or linoleum |
| Condition of floor covering?                                                                                    | Great                      |
| Walls and Ceiling condition?                                                                                    | Great                      |