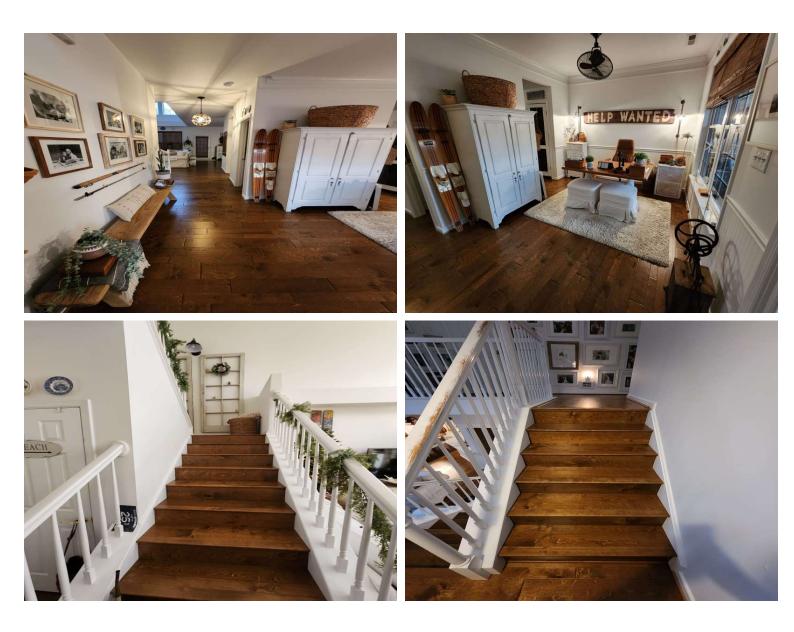

# Interior of residence

| Item:                                             | Results:                   |
|---------------------------------------------------|----------------------------|
| Foyer/Entryway is in good condition?              | Yes                        |
| Interior is free of foul odors?                   | Yes                        |
| Overall Impression during residence walk through? | Clean                      |
| Any evidence of pets present?                     | No                         |
| Smoking material or ash trays present or obvious? | No smoking materials found |

# Living/Den/Family room/s

| Item:                            | Results:                                             |
|----------------------------------|------------------------------------------------------|
| Area is clean and not cluttered? | Yes                                                  |
| Fireplace is present?            | Yes                                                  |
| Fireplace type                   | Fuel fired                                           |
| Fireplace Usage                  | Tenant reports using or intent to use the fireplace' |
| Fireplace Issues                 | None                                                 |
| Floor covering?                  | Wood, laminate or linoleum                           |
| Condition of floor covering?     | Great                                                |
| Walls and Ceiling condition?     | Great                                                |