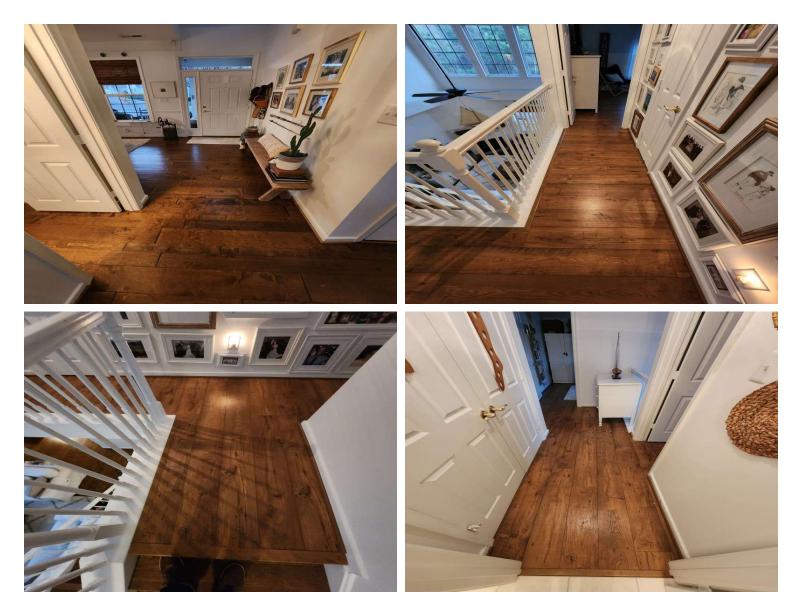

# Interior of residence

| Item:                                             | Results:                   |
|---------------------------------------------------|----------------------------|
| Foyer/Entryway is in good condition?              | Yes                        |
| Interior is free of foul odors?                   | Yes                        |
| Overall Impression during residence walk through? | Clean                      |
| Any evidence of pets present?                     | No                         |
| Smoking material or ash trays present or obvious? | No smoking materials found |

# Living/Den/Family room/s

| Item:                            | Results:                                             |
|----------------------------------|------------------------------------------------------|
| Area is clean and not cluttered? | Yes                                                  |
| Fireplace is present?            | Yes                                                  |
| Fireplace type                   | Fuel fired                                           |
| Fireplace Usage                  | Tenant reports using or intent to use the fireplace' |
| Fireplace Issues                 | None                                                 |
| Floor covering?                  | Wood, laminate or linoleum                           |
| Condition of floor covering?     | Great                                                |
| Walls and Ceiling condition?     | Great                                                |