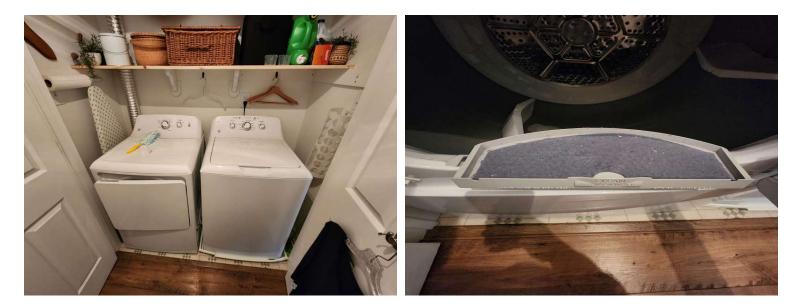

# Laundry/Utilities/Storage Area

| Item:                                                                                                          | Results:                             |
|----------------------------------------------------------------------------------------------------------------|--------------------------------------|
| Does the residence have an installed washer and dryer?                                                         | Yes                                  |
| Internal lint trap is clean and free of lint and appears or is reported to be cleaned after each use?          | No                                   |
| Exterior of clothes dryer is free of obvious lint/dirt/dust buildup with the appropriate installed dryer vent? | Yes                                  |
| Laundry washer has braided stainless hoses?                                                                    | Yes                                  |
| Washer and storage area is clean and clutter free and does not have excessive fire loading due to contents?    | Yes                                  |
| HVAC System type                                                                                               | Heat pump/Central air Gas<br>Furnace |
| HVAC appears in good working condition?                                                                        | Yes                                  |
| Area around the HVAC system is clear?                                                                          | Yes                                  |
| Has water heater?                                                                                              | Yes                                  |
| Water heater type?                                                                                             | Gas                                  |
| Electrical panel is accessible and in good condition?                                                          | Yes                                  |
| Electrical sources throughout the residence found to be/have?                                                  | In good condition                    |