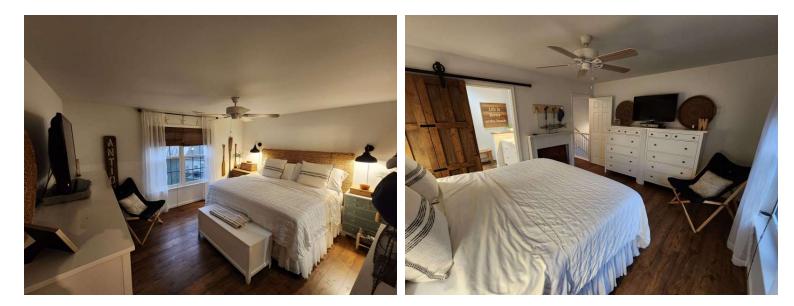

#### **Bedrooms**

| Item:                                                                                                           | Results:                   |
|-----------------------------------------------------------------------------------------------------------------|----------------------------|
| Total bedrooms                                                                                                  | 3                          |
| Bedroom has two operational and clear means of egress to separate locations inside or outside of the residence? | Yes                        |
| Floor covering?                                                                                                 | Wood, laminate or linoleum |
| Condition of floor covering?                                                                                    | Great                      |
| Walls and Ceiling condition?                                                                                    | Great                      |